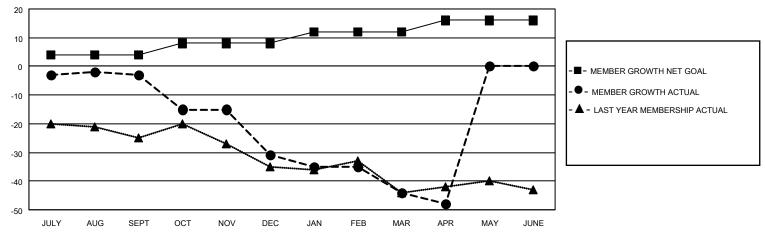

#### GOALS AND ACTUAL MEMBERS CUMULATIVE

| DROPPED CLUBS: 1 |     | 14 CLUBS OF 35 ADDED 1 OR<br>MORE NEW MEMBERS | GENDER DISTRIBUTION                |              |  |
|------------------|-----|-----------------------------------------------|------------------------------------|--------------|--|
|                  |     | WORE NEW WEWBERS                              | MALE                               | 951 (79.38%) |  |
|                  |     |                                               | FEMALE 247 (20.62%)                |              |  |
| DROPPED MEMBERS  |     |                                               | NON BINARY                         | 0 (0.00%)    |  |
|                  |     |                                               | PREFER NOT TO ANSWER               | 0 (0.00%)    |  |
| DECEASED         | 9   |                                               |                                    |              |  |
| CLUB CANCELLED   | 0   | CLICK HERE FOR CUMULATIVE                     | TOTAL FAMILY UNIT MEMBERS          | 169          |  |
| OTHER            | 95  | MEMBERSHIP DATA                               |                                    |              |  |
| TOTAL            | 104 |                                               | FAMILY MEMBERS PAYING HALF DUES 86 |              |  |
|                  |     |                                               |                                    |              |  |